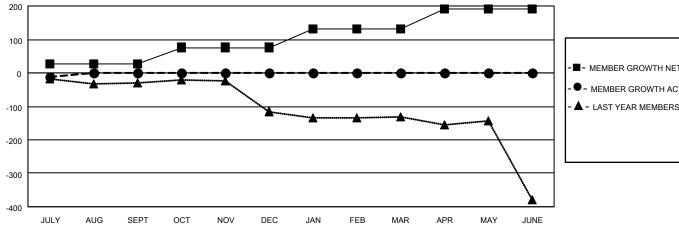

## Multiple District 16

| Clubs RESULTS FOR 2020-2021 |               |           |               | Members               |                        |                         |                                                    |
|-----------------------------|---------------|-----------|---------------|-----------------------|------------------------|-------------------------|----------------------------------------------------|
|                             |               |           |               | RESULTS FOR 2020-2021 |                        |                         |                                                    |
| QUARTER                     | NEW CLUB GOAL | NEW CLUBS | DROPPED CLUBS | QUARTER MEME          | BER GROWTH NET<br>GOAL | MEMBER GROWTH<br>ACTUAL | DROPPED<br>MEMBERS ACTUAL<br>(including transfers) |
| JULY/AUG/SEPT               | 0             | 0         | 2             | JULY/AUG/SEPT         | 26                     | 68                      | 56                                                 |
| OCT/NOV/DEC                 | 1             | 0         | 0             | OCT/NOV/DEC           | 50                     | 0                       | 0                                                  |
| JAN/FEB/MAR                 | 3             | 0         | 0             | JAN/FEB/MAR           | 55                     | 0                       | 0                                                  |
| APR/MAY/JUNE                | 2             | 0         | 0             | APR/MAY/JUNE          | 60                     | 0                       | 0                                                  |

## GOALS AND ACTUAL MEMBERS CUMULATIVE

| <b>I</b> - | MEMBER | <b>GROWTH</b> | NET GOAL |  |
|------------|--------|---------------|----------|--|

- MEMBER GROWTH ACTUAL

- LAST YEAR MEMBERSHIP ACTUAL

| DROPPED CLUBS: 2 |    |
|------------------|----|
| DROPPED MEMBERS  |    |
| DECEASED         | 3  |
| CLUB CANCELLED   | 0  |
| OTHER            | 53 |
| TOTAL            | 56 |