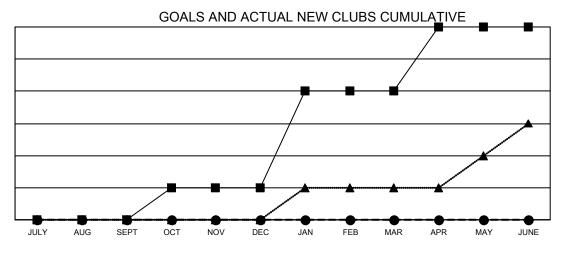

## Multiple District 16

| Clubs RESULTS FOR 2020-2021 |               |           |               | Members               |                        |                         |                                                    |
|-----------------------------|---------------|-----------|---------------|-----------------------|------------------------|-------------------------|----------------------------------------------------|
|                             |               |           |               | RESULTS FOR 2020-2021 |                        |                         |                                                    |
| QUARTER                     | NEW CLUB GOAL | NEW CLUBS | DROPPED CLUBS | QUARTER MEME          | BER GROWTH NET<br>GOAL | MEMBER GROWTH<br>ACTUAL | DROPPED<br>MEMBERS ACTUAL<br>(including transfers) |
| JULY/AUG/SEPT               | 0             | 0         | 2             | JULY/AUG/SEPT         | 26                     | 68                      | 56                                                 |
| OCT/NOV/DEC                 | 1             | 0         | 0             | OCT/NOV/DEC           | 50                     | 0                       | 0                                                  |
| JAN/FEB/MAR                 | 3             | 0         | 0             | JAN/FEB/MAR           | 55                     | 0                       | 0                                                  |
| APR/MAY/JUNE                | 2             | 0         | 0             | APR/MAY/JUNE          | 60                     | 0                       | 0                                                  |

- CURRENT YEAR GOALS FOR NEW CLUBS

CURRENT YEAR ACTUAL NEW CLUBS

- LAST YEAR ACTUAL NEW CLUBS